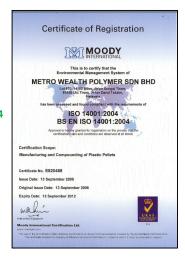

#### International Standard BS EN ISO 14001:2004 Environmental Management System

Date of Registration on Sept 2006